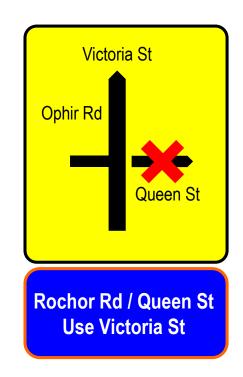

(T-JUNCTION - ADVANCE SIGNS)



(T-JUNCTION - ADVANCE SIGNS)





(CROSS-JUNCTION - ADVANCE SIGNS)



(CONFIRMATION SIGNS)







Details of the blue box

(EXPRESSWAY SIGNS – GANTRY SIGNS)





(GANTRY SIGNS)







(EXPRESSWAY SIGNS – ADVANCE SIGNS)



(EXPRESSWAY SIGNS – INTERMEDIATE SIGNS)



(EXPRESSWAY SIGNS – COMFIRMATION SIGNS)



(EXPRESSWAY SIGNS – MAP SIGNS)







(EXPRESSWAY SIGNS – EXIT NUMBER SIGNS)





#### TYPICAL IMFORMATION SIGNS

Alternative Route to Tuas West Dr Use Tuas West Rd

Give Way
To
Pedestrians

To Sheares Ave and Central Blvd KEEP RIGHT

No Access To Serangoon Rd Via Birch Rd On Sundays Between 12noon - 12midnight

#### **TYPICAL FACILITY SIGNS**

Home Team Tactical Centre

> Mandai West Camp



# **TYPICAL TEMP SIGNS**



## **TYPICAL TEMP SIGNS**