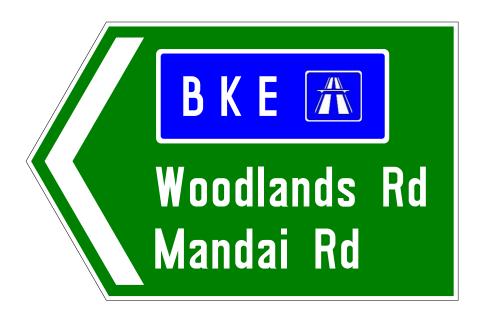

(T-JUNCTION - ADVANCE SIGNS)



(T-JUNCTION - ADVANCE SIGNS)





(CROSS-JUNCTION - ADVANCE SIGNS)



(CONFIRMATION SIGNS)







Details of the blue box

(EXPRESSWAY SIGNS – GANTRY SIGNS)





(GANTRY SIGNS)







(EXPRESSWAY SIGNS – ADVANCE SIGNS)



(EXPRESSWAY SIGNS – INTERMEDIATE SIGNS)



(EXPRESSWAY SIGNS – COMFIRMATION SIGNS)



(EXPRESSWAY SIGNS – MAP SIGNS)







(EXPRESSWAY SIGNS – EXIT NUMBER SIGNS)





#### TYPICAL IMFORMATION SIGNS

Alternative Route to Tuas West Dr Use Tuas West Rd

Give Way
To
Pedestrians

To Sheares Ave and Central Blvd KEEP RIGHT

No Access To Serangoon Rd Via Birch Rd On Sundays Between 12noon - 12midnight

#### **TYPICAL FACILITY SIGNS**

Home Team Tactical Centre

> Mandai West Camp



# **TYPICAL TEMP SIGNS**



## **TYPICAL TEMP SIGNS**