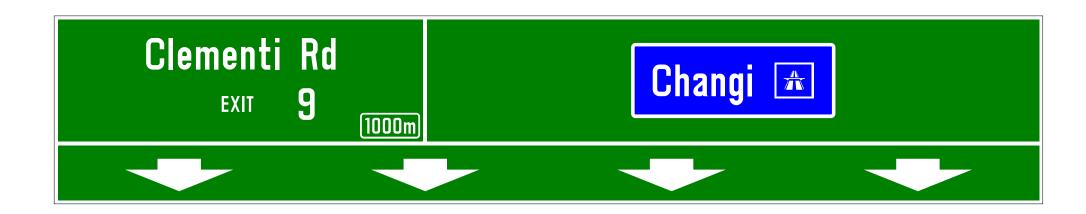

(T-JUNCTION - ADVANCE SIGNS)

(T-JUNCTION - ADVANCE SIGNS)

(CROSS-JUNCTION - ADVANCE SIGNS)

(CONFIRMATION SIGNS)

Details of the blue box

(EXPRESSWAY SIGNS – GANTRY SIGNS)

(GANTRY SIGNS)

(EXPRESSWAY SIGNS – ADVANCE SIGNS)

(EXPRESSWAY SIGNS – INTERMEDIATE SIGNS)

(EXPRESSWAY SIGNS – COMFIRMATION SIGNS)

(EXPRESSWAY SIGNS – MAP SIGNS)

(EXPRESSWAY SIGNS – EXIT NUMBER SIGNS)