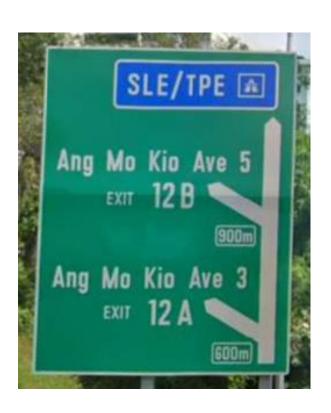

(EXPRESSWAY SIGNS – INTERMEDIATE SIGNS)

(EXPRESSWAY SIGNS – COMFIRMATION SIGNS)

(EXPRESSWAY SIGNS – MAP SIGNS)

(EXPRESSWAY SIGNS – EXIT NUMBER SIGNS)