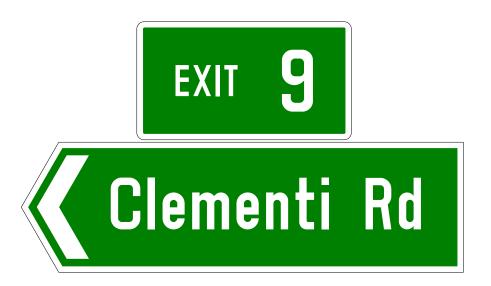

(EXPRESSWAY SIGNS – INTERMEDIATE SIGNS)

(EXPRESSWAY SIGNS – COMFIRMATION SIGNS)

(EXPRESSWAY SIGNS – MAP SIGNS)

(EXPRESSWAY SIGNS – EXIT NUMBER SIGNS)