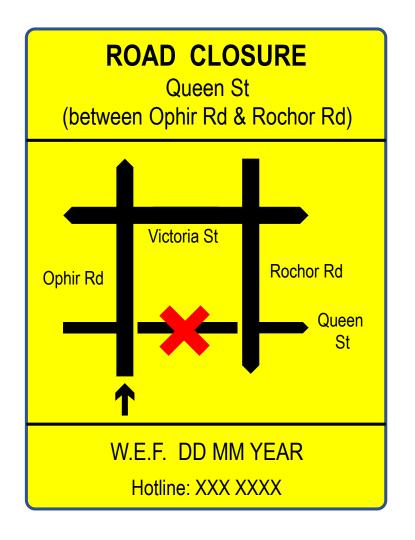

(T-JUNCTION - ADVANCE SIGNS)



(T-JUNCTION - ADVANCE SIGNS)





(CROSS-JUNCTION - ADVANCE SIGNS)



(CONFIRMATION SIGNS)







Details of the blue box

(EXPRESSWAY SIGNS – GANTRY SIGNS)





(GANTRY SIGNS)







(EXPRESSWAY SIGNS – ADVANCE SIGNS)



(EXPRESSWAY SIGNS – INTERMEDIATE SIGNS)



(EXPRESSWAY SIGNS – COMFIRMATION SIGNS)



(EXPRESSWAY SIGNS – MAP SIGNS)







(EXPRESSWAY SIGNS – EXIT NUMBER SIGNS)





#### TYPICAL IMFORMATION SIGNS

Alternative Route to Tuas West Dr Use Tuas West Rd

Give Way
To
Pedestrians

To Sheares Ave and Central Blvd KEEP RIGHT

No Access To Serangoon Rd Via Birch Rd On Sundays Between 12noon - 12midnight

#### **TYPICAL FACILITY SIGNS**

Home Team Tactical Centre

> Mandai West Camp



# **TYPICAL TEMP SIGNS**



## **TYPICAL TEMP SIGNS**