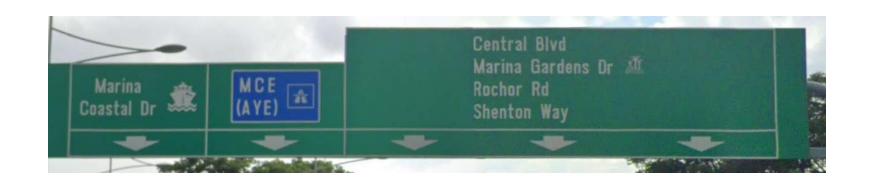

(T-JUNCTION - ADVANCE SIGNS)

(T-JUNCTION - ADVANCE SIGNS)

(CROSS-JUNCTION - ADVANCE SIGNS)

(CONFIRMATION SIGNS)

Details of the blue box

(EXPRESSWAY SIGNS – GANTRY SIGNS)

(GANTRY SIGNS)

(EXPRESSWAY SIGNS – ADVANCE SIGNS)

(EXPRESSWAY SIGNS – INTERMEDIATE SIGNS)

(EXPRESSWAY SIGNS – COMFIRMATION SIGNS)

(EXPRESSWAY SIGNS – MAP SIGNS)

(EXPRESSWAY SIGNS – EXIT NUMBER SIGNS)