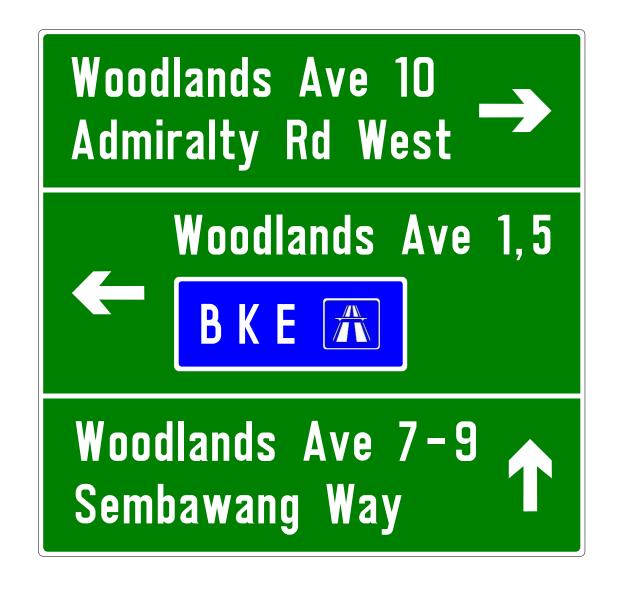

(T-JUNCTION - ADVANCE SIGNS)



(T-JUNCTION - ADVANCE SIGNS)





(CROSS-JUNCTION - ADVANCE SIGNS)



(CONFIRMATION SIGNS)







Details of the blue box

(EXPRESSWAY SIGNS – GANTRY SIGNS)





(GANTRY SIGNS)







(EXPRESSWAY SIGNS – ADVANCE SIGNS)



(EXPRESSWAY SIGNS – INTERMEDIATE SIGNS)



(EXPRESSWAY SIGNS – COMFIRMATION SIGNS)



(EXPRESSWAY SIGNS – MAP SIGNS)







(EXPRESSWAY SIGNS – EXIT NUMBER SIGNS)





#### TYPICAL IMFORMATION SIGNS

Alternative Route to Tuas West Dr Use Tuas West Rd

Give Way
To
Pedestrians

To Sheares Ave and Central Blvd KEEP RIGHT

No Access To Serangoon Rd Via Birch Rd On Sundays Between 12noon - 12midnight

#### **TYPICAL FACILITY SIGNS**

Home Team Tactical Centre

> Mandai West Camp



# **TYPICAL TEMP SIGNS**



## **TYPICAL TEMP SIGNS**