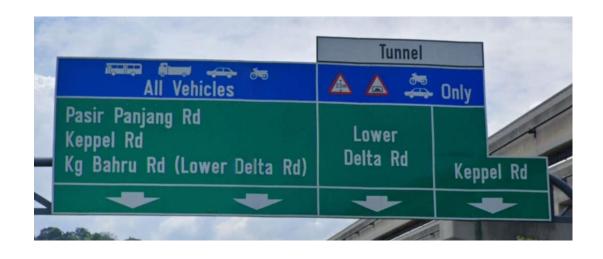

(T-JUNCTION - ADVANCE SIGNS)

(T-JUNCTION - ADVANCE SIGNS)

(CROSS-JUNCTION - ADVANCE SIGNS)

(CONFIRMATION SIGNS)

Details of the blue box

(EXPRESSWAY SIGNS – GANTRY SIGNS)

(GANTRY SIGNS)

(EXPRESSWAY SIGNS – ADVANCE SIGNS)

(EXPRESSWAY SIGNS – INTERMEDIATE SIGNS)

(EXPRESSWAY SIGNS – COMFIRMATION SIGNS)

(EXPRESSWAY SIGNS – MAP SIGNS)

(EXPRESSWAY SIGNS – EXIT NUMBER SIGNS)