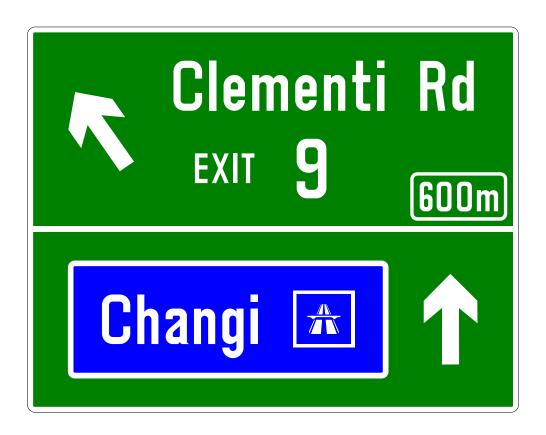

(EXPRESSWAY SIGNS – INTERMEDIATE SIGNS)

(EXPRESSWAY SIGNS – COMFIRMATION SIGNS)

(EXPRESSWAY SIGNS – MAP SIGNS)

(EXPRESSWAY SIGNS – EXIT NUMBER SIGNS)