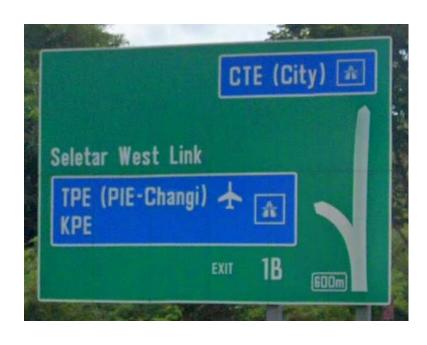

(EXPRESSWAY SIGNS – INTERMEDIATE SIGNS)

(EXPRESSWAY SIGNS – COMFIRMATION SIGNS)

(EXPRESSWAY SIGNS – MAP SIGNS)

(EXPRESSWAY SIGNS – EXIT NUMBER SIGNS)