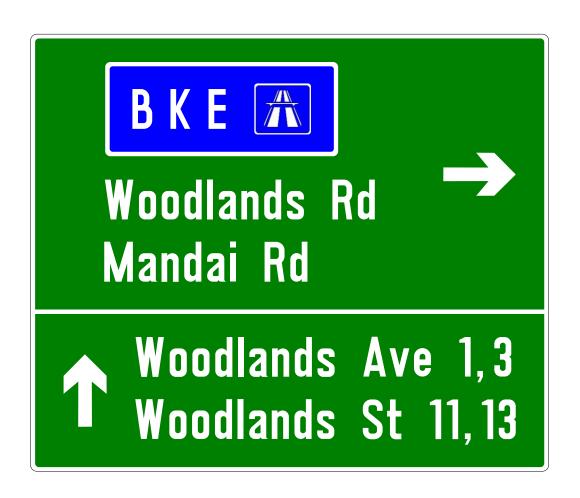

(T-JUNCTION - ADVANCE SIGNS)



(T-JUNCTION - ADVANCE SIGNS)





(CROSS-JUNCTION - ADVANCE SIGNS)



(CONFIRMATION SIGNS)







Details of the blue box

(EXPRESSWAY SIGNS – GANTRY SIGNS)





(GANTRY SIGNS)







(EXPRESSWAY SIGNS – ADVANCE SIGNS)



(EXPRESSWAY SIGNS – INTERMEDIATE SIGNS)



(EXPRESSWAY SIGNS – COMFIRMATION SIGNS)



(EXPRESSWAY SIGNS – MAP SIGNS)







(EXPRESSWAY SIGNS – EXIT NUMBER SIGNS)





#### TYPICAL IMFORMATION SIGNS

Alternative Route to Tuas West Dr Use Tuas West Rd

Give Way
To
Pedestrians

To Sheares Ave and Central Blvd KEEP RIGHT

No Access To Serangoon Rd Via Birch Rd On Sundays Between 12noon - 12midnight

#### **TYPICAL FACILITY SIGNS**

Home Team Tactical Centre

> Mandai West Camp



# **TYPICAL TEMP SIGNS**



## **TYPICAL TEMP SIGNS**