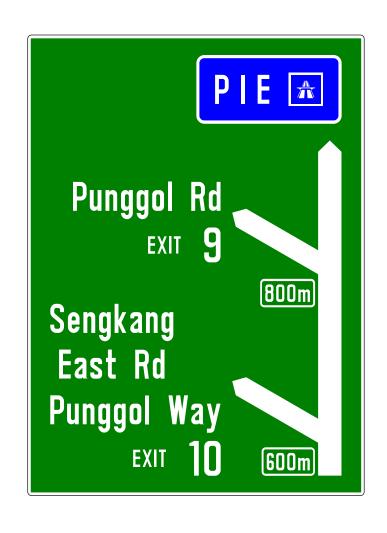

(EXPRESSWAY SIGNS – INTERMEDIATE SIGNS)

(EXPRESSWAY SIGNS – COMFIRMATION SIGNS)

(EXPRESSWAY SIGNS – MAP SIGNS)

(EXPRESSWAY SIGNS – EXIT NUMBER SIGNS)