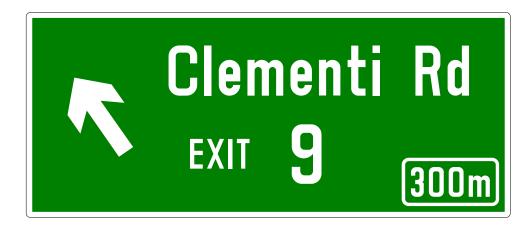

(EXPRESSWAY SIGNS – INTERMEDIATE SIGNS)

(EXPRESSWAY SIGNS – COMFIRMATION SIGNS)

(EXPRESSWAY SIGNS – MAP SIGNS)

(EXPRESSWAY SIGNS – EXIT NUMBER SIGNS)