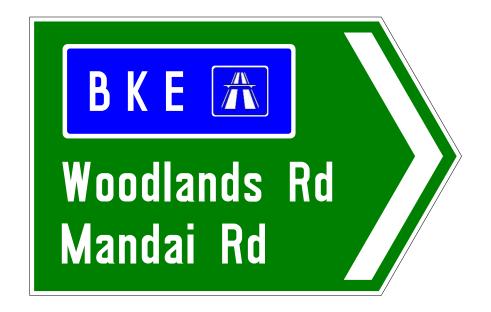

(T-JUNCTION - ADVANCE SIGNS)



(T-JUNCTION - ADVANCE SIGNS)





(CROSS-JUNCTION - ADVANCE SIGNS)



(CONFIRMATION SIGNS)







Details of the blue box

(EXPRESSWAY SIGNS – GANTRY SIGNS)





(GANTRY SIGNS)







(EXPRESSWAY SIGNS – ADVANCE SIGNS)



(EXPRESSWAY SIGNS – INTERMEDIATE SIGNS)



(EXPRESSWAY SIGNS – COMFIRMATION SIGNS)



(EXPRESSWAY SIGNS – MAP SIGNS)







(EXPRESSWAY SIGNS – EXIT NUMBER SIGNS)





#### TYPICAL IMFORMATION SIGNS

Alternative Route to Tuas West Dr Use Tuas West Rd

Give Way
To
Pedestrians

To Sheares Ave and Central Blvd KEEP RIGHT

No Access To Serangoon Rd Via Birch Rd On Sundays Between 12noon - 12midnight

#### **TYPICAL FACILITY SIGNS**

Home Team Tactical Centre

> Mandai West Camp



# **TYPICAL TEMP SIGNS**



## **TYPICAL TEMP SIGNS**