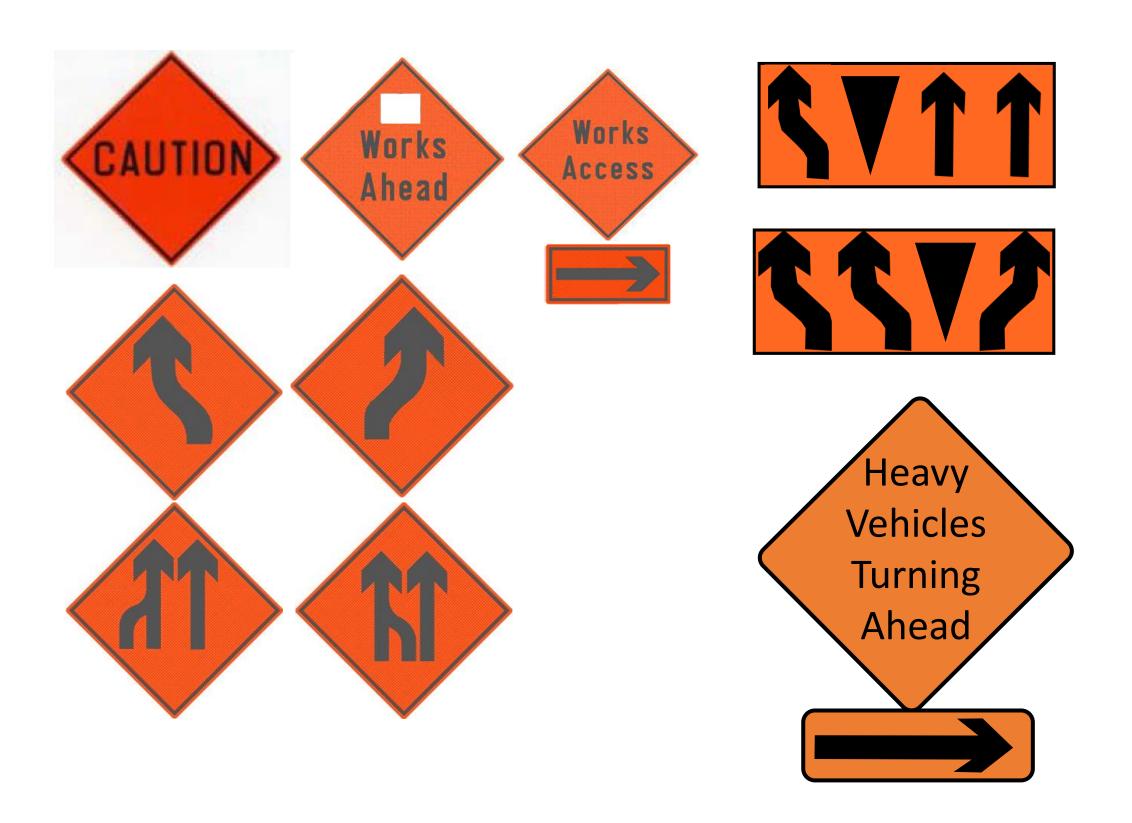

(T-JUNCTION - ADVANCE SIGNS)



(T-JUNCTION - ADVANCE SIGNS)





(CROSS-JUNCTION - ADVANCE SIGNS)



(CONFIRMATION SIGNS)







Details of the blue box

(EXPRESSWAY SIGNS – GANTRY SIGNS)





(GANTRY SIGNS)







(EXPRESSWAY SIGNS – ADVANCE SIGNS)



(EXPRESSWAY SIGNS – INTERMEDIATE SIGNS)



(EXPRESSWAY SIGNS – COMFIRMATION SIGNS)



(EXPRESSWAY SIGNS – MAP SIGNS)







(EXPRESSWAY SIGNS – EXIT NUMBER SIGNS)





#### TYPICAL IMFORMATION SIGNS

Alternative Route to Tuas West Dr Use Tuas West Rd

Give Way
To
Pedestrians

To Sheares Ave and Central Blvd KEEP RIGHT

No Access To Serangoon Rd Via Birch Rd On Sundays Between 12noon - 12midnight

#### **TYPICAL FACILITY SIGNS**

Home Team Tactical Centre

> Mandai West Camp



# **TYPICAL TEMP SIGNS**



## **TYPICAL TEMP SIGNS**