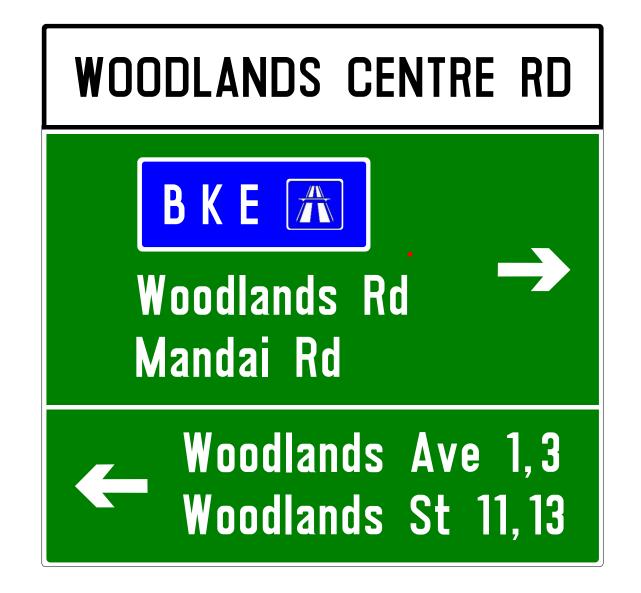

(T-JUNCTION - ADVANCE SIGNS)



(T-JUNCTION - ADVANCE SIGNS)





(CROSS-JUNCTION - ADVANCE SIGNS)



(CONFIRMATION SIGNS)







Details of the blue box

(EXPRESSWAY SIGNS – GANTRY SIGNS)





(GANTRY SIGNS)







(EXPRESSWAY SIGNS – ADVANCE SIGNS)



(EXPRESSWAY SIGNS – INTERMEDIATE SIGNS)



(EXPRESSWAY SIGNS – COMFIRMATION SIGNS)



(EXPRESSWAY SIGNS – MAP SIGNS)







(EXPRESSWAY SIGNS – EXIT NUMBER SIGNS)





#### TYPICAL IMFORMATION SIGNS

Alternative Route to Tuas West Dr Use Tuas West Rd

Give Way
To
Pedestrians

To Sheares Ave and Central Blvd KEEP RIGHT

No Access To Serangoon Rd Via Birch Rd On Sundays Between 12noon - 12midnight

#### **TYPICAL FACILITY SIGNS**

Home Team Tactical Centre

> Mandai West Camp



# **TYPICAL TEMP SIGNS**



## **TYPICAL TEMP SIGNS**