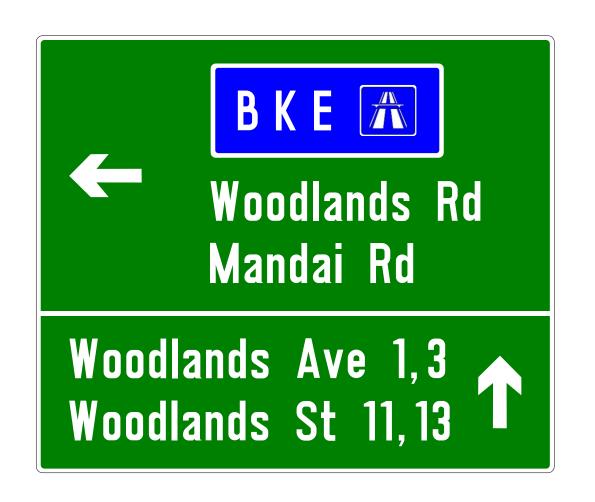

(T-JUNCTION - ADVANCE SIGNS)



(T-JUNCTION - ADVANCE SIGNS)





(CROSS-JUNCTION - ADVANCE SIGNS)



(CONFIRMATION SIGNS)







Details of the blue box

(EXPRESSWAY SIGNS – GANTRY SIGNS)





(GANTRY SIGNS)







(EXPRESSWAY SIGNS – ADVANCE SIGNS)



(EXPRESSWAY SIGNS – INTERMEDIATE SIGNS)



(EXPRESSWAY SIGNS – COMFIRMATION SIGNS)



(EXPRESSWAY SIGNS – MAP SIGNS)







(EXPRESSWAY SIGNS – EXIT NUMBER SIGNS)





#### TYPICAL IMFORMATION SIGNS

Alternative Route to Tuas West Dr Use Tuas West Rd

Give Way
To
Pedestrians

To Sheares Ave and Central Blvd KEEP RIGHT

No Access To Serangoon Rd Via Birch Rd On Sundays Between 12noon - 12midnight

#### **TYPICAL FACILITY SIGNS**

Home Team Tactical Centre

> Mandai West Camp



# **TYPICAL TEMP SIGNS**



## **TYPICAL TEMP SIGNS**