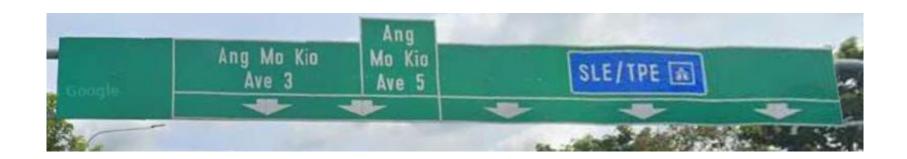

(T-JUNCTION - ADVANCE SIGNS)

(T-JUNCTION - ADVANCE SIGNS)

(CROSS-JUNCTION - ADVANCE SIGNS)

(CONFIRMATION SIGNS)

Details of the blue box

(EXPRESSWAY SIGNS – GANTRY SIGNS)

(GANTRY SIGNS)

(EXPRESSWAY SIGNS – ADVANCE SIGNS)

(EXPRESSWAY SIGNS – INTERMEDIATE SIGNS)

(EXPRESSWAY SIGNS – COMFIRMATION SIGNS)

(EXPRESSWAY SIGNS – MAP SIGNS)

(EXPRESSWAY SIGNS – EXIT NUMBER SIGNS)