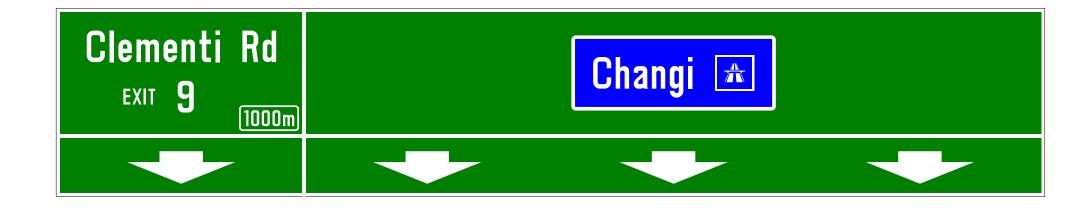

(T-JUNCTION - ADVANCE SIGNS)



(T-JUNCTION - ADVANCE SIGNS)





(CROSS-JUNCTION - ADVANCE SIGNS)



(CONFIRMATION SIGNS)







Details of the blue box

(EXPRESSWAY SIGNS – GANTRY SIGNS)





(GANTRY SIGNS)







(EXPRESSWAY SIGNS – ADVANCE SIGNS)



(EXPRESSWAY SIGNS – INTERMEDIATE SIGNS)



(EXPRESSWAY SIGNS – COMFIRMATION SIGNS)



(EXPRESSWAY SIGNS – MAP SIGNS)







(EXPRESSWAY SIGNS – EXIT NUMBER SIGNS)





#### TYPICAL IMFORMATION SIGNS

Alternative Route to Tuas West Dr Use Tuas West Rd

Give Way
To
Pedestrians

To Sheares Ave and Central Blvd KEEP RIGHT

No Access To Serangoon Rd Via Birch Rd On Sundays Between 12noon - 12midnight

#### **TYPICAL FACILITY SIGNS**

Home Team Tactical Centre

> Mandai West Camp



# **TYPICAL TEMP SIGNS**



## **TYPICAL TEMP SIGNS**